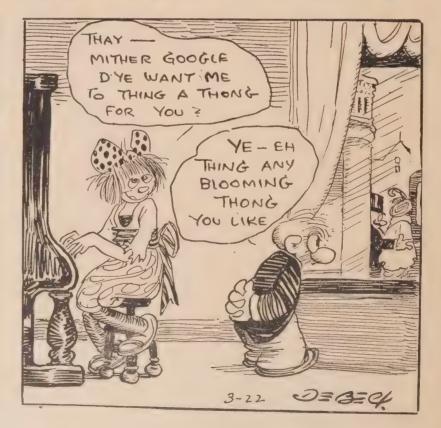

And his feelings for Spark Plug—well, they change from time to time. When Spark Plug wins a race, Barney loves him like a brother. But when Sparky loses, Barney always figures out how much he could get for him at a glue factory.

I hope you will like Barney and his horse. You will find that Barney, with all his faults and weaknesses, is human, like the rest of us. And you've simply got to like Spark Plug.

If their adventures please you and if you tell me you would like to know more of them, I'll get out other books. Anyway, please accept my thanks for having taken this one.